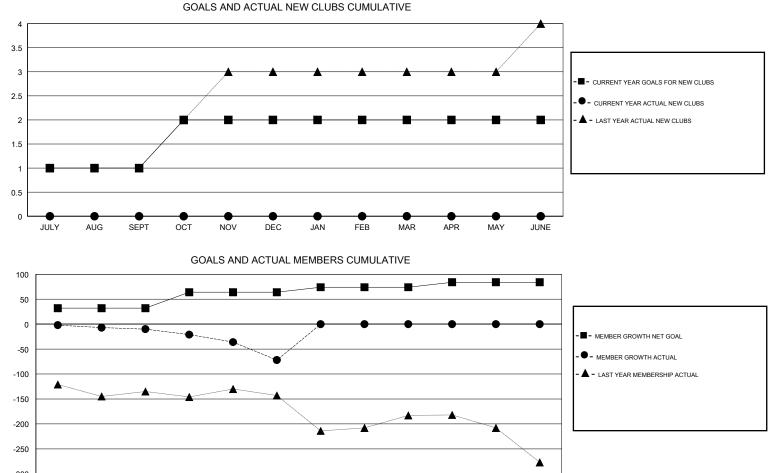

## **GREGORY GILLIAM** LOCATION TEXAS GMT: Clubs

|               | Club          | s         |               | Members               |                           |                         |                                                    |  |
|---------------|---------------|-----------|---------------|-----------------------|---------------------------|-------------------------|----------------------------------------------------|--|
|               | RESULTS FOR   | 2018-2019 |               | RESULTS FOR 2018-2019 |                           |                         |                                                    |  |
| QUARTER       | NEW CLUB GOAL | NEW CLUBS | DROPPED CLUBS | QUARTER               | MEMBER GROWTH NET<br>GOAL | MEMBER GROWTH<br>ACTUAL | DROPPED<br>MEMBERS ACTUAL<br>(including transfers) |  |
| JULY/AUG/SEPT | 1             | 0         | 1             | JULY/AUG/SEPT         | 32                        | 40                      | 45                                                 |  |
| OCT/NOV/DEC   | 1             | 0         | 0             | OCT/NOV/DEC           | 32                        | 36                      | 93                                                 |  |
| JAN/FEB/MAR   | 0             | 0         | 0             | JAN/FEB/MAR           | 10                        | 0                       | 0                                                  |  |
| APR/MAY/JUNE  | 0             | 0         | 0             | APR/MAY/JUNE          | 10                        | 0                       | 0                                                  |  |

| -300 |      |     |      |     |     |     |     |     |     |     |     |      |
|------|------|-----|------|-----|-----|-----|-----|-----|-----|-----|-----|------|
|      | JULY | AUG | SEPT | OCT | NOV | DEC | JAN | FEB | MAR | APR | MAY | JUNE |